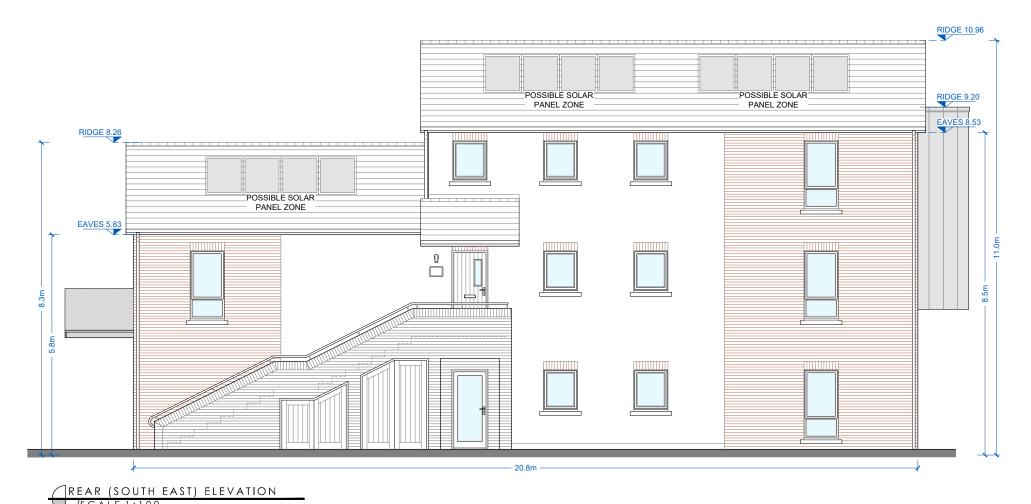

# FINISHES.

#### ROOF:

- FIBRE CEMENT SLATES OR SIMILAR IN SELECTED COLOURS.
- UPVC/ALUMINIUM FASCIAS, SOFFITS AND RAINWATER GOODS OR SIMILAR IN SELECTED COLOURS.

#### WALLS

- EXTERNAL WALLS TO BE GENERALLY BRICK AND RENDERED IN SELECTED COLOURS, RED/BROWN BRICK GENERALLY WITH CHARCOAL BRICK TO EXTERNAL STAIRS.
- ZINC CLADDING TO SELECTED AREAS WHERE INDICATED.

#### DOORS AND WINDOWS:

- ALL FRONT ENTRANCE DOORS TO BE HARDWOOD OR SIMILAR, IN SELECTED COLOURS.
- OTHER DOORS AND WINDOWS TO BE T/G upvc or Similar in SELECTED COLOURS.
- STONE-EFFECT WINDOW/DOOR SURROUNDS/HEADS IN SELECTED SANDSTONE COLOURS WHERE INDICATED. CILLS TO MATCH.
- RED/BROWN BRICK WINDOW/DOOR SURROUNDS/HEADS WHERE INDICATED.

### BALUSTRADES:

 TO STAIRS - METAL HANDRAIL TO PARTS K AND M ON METAL BALUSTERS AND WALLS FINISHED AS SHOWN IN SELECTED COLOUR.

All dimensions to be checked on site. Figured dimensions take preference over scaled dimensions Any errors or discrepancies to be reported to the Architects. This drawing may not be edited or modified by the recipient.

## NOTE

LEVELS, ORIENTATION AND SITUATION (E.G. DETACHED, SEMI-DETACHED OR TERRACED) VARY PER UNIT. REFER TO SITE PLAN FOR LEVELS, ORIENTATION AND SITE CONTEXT INFORMATION.