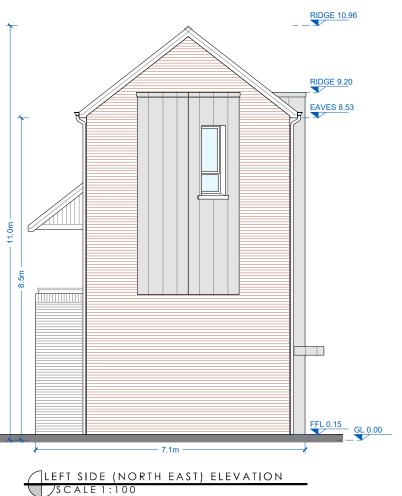

# FINISHES.

#### ROOF:

- FIBRE CEMENT SLATES OR SIMILAR IN SELECTED COLOURS.
- UPVC/ALUMINIUM FASCIAS, SOFFITS AND RAINWATER GOODS OR SIMILAR IN SELECTED COLOURS.

#### WALLS

- EXTERNAL WALLS TO BE GENERALLY BRICK AND RENDERED IN SELECTED COLOURS, RED/BROWN BRICK GENERALLY WITH CHARCOAL BRICK TO EXTERNAL STAIRS.
- ZINC CLADDING TO SELECTED AREAS WHERE INDICATED.

#### DOORS AND WINDOWS:

- ALL FRONT ENTRANCE DOORS TO BE HARDWOOD OR SIMILAR, IN SELECTED COLOURS.
- OTHER DOORS AND WINDOWS TO BE T/G upvc or Similar in SELECTED COLOURS.
- STONE-EFFECT WINDOW/DOOR SURROUNDS/HEADS IN SELECTED SANDSTONE COLOURS WHERE INDICATED. CILLS TO MATCH.
- RED/BROWN BRICK WINDOW/DOOR SURROUNDS/HEADS WHERE INDICATED.

## NOTE

LEVELS, ORIENTATION AND SITUATION (E.G. DETACHED, SEMI-DETACHED OR TERRACED) VARY PER UNIT. REFER TO SITE PLAN FOR LEVELS, ORIENTATION AND SITE CONTEXT INFORMATION.